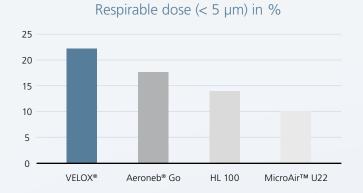

# FAST AND EFFICIENT THERAPY VIA MODERN VIBRATING MEMBRANE TECHNOLOGY

Of the four different nebuliser devices compared, VELOX delivers the highest amount of drug (respirable dose) in the shortest time.

| Aerosol characteristics: |            |
|--------------------------|------------|
| Total Output Rate:       | 497 mg/min |
| MMD:                     | 3.8 µm     |
| Mass fractions <5 μm:    | 74 %       |

Measurement using laser diffraction (Helos SympaTec) at 23 °C and 50% relative humidity.

Nebulised medium: 0.9% NaCl (2.5 ml). Inspiratory flow: 20 l/min.