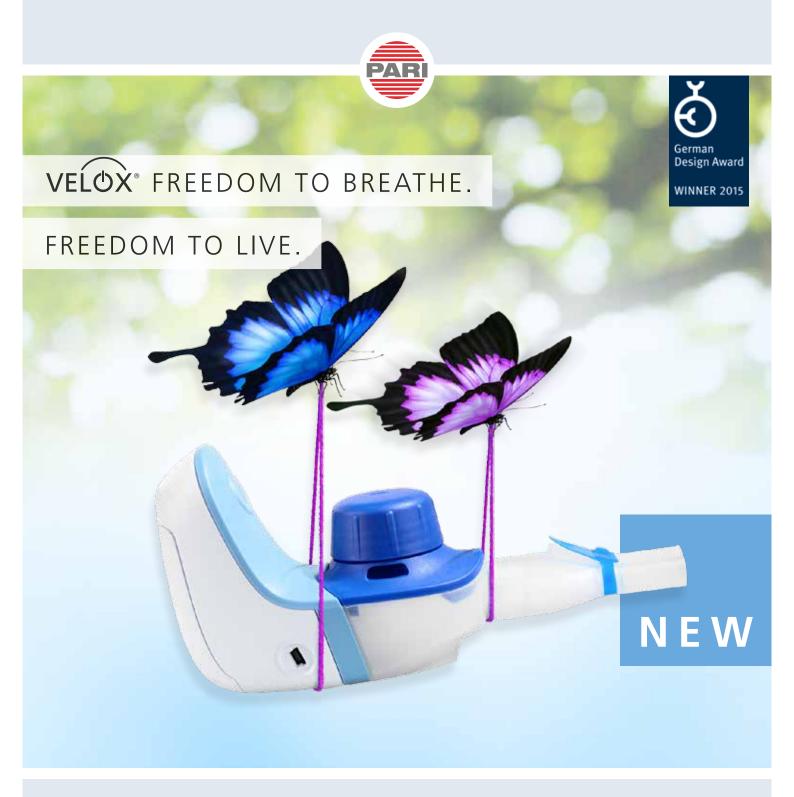

## VELOX® QUICK & EFFECTIVE TREATMENT

The new VELOX makes life easier for patients with diseases of the lower airways. It is both efficient and fast, but also very practical. Small, light and easy to manage, it's also incredibly quiet, and totally mobile.

The VELOX can be incorporated seamlessly into the daily routine, allowing patients to get on with their lives.

Item number: 055G1001

**VELOX® Junior**Item number: 055G1101

THE ADVANTAGES FOR YOUR PATIENTS IN SUMMARY!