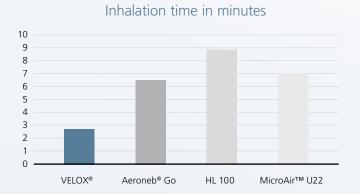

# FAST AND EFFICIENT THERAPY VIA MODERN VIBRATING MEMBRANE TECHNOLOGY

Of the four different nebuliser devices compared, VELOX delivers the highest amount of drug (respirable dose) in the shortest time.

#### DISEASES OF THE AIRWAYS BENEFIT FROM:

**fast** and **efficient** aerosol therapy due to high aerosol output with a high percentage of droplets able to reach the lungs (approx. 3 min for 2.5 ml salbutamol)